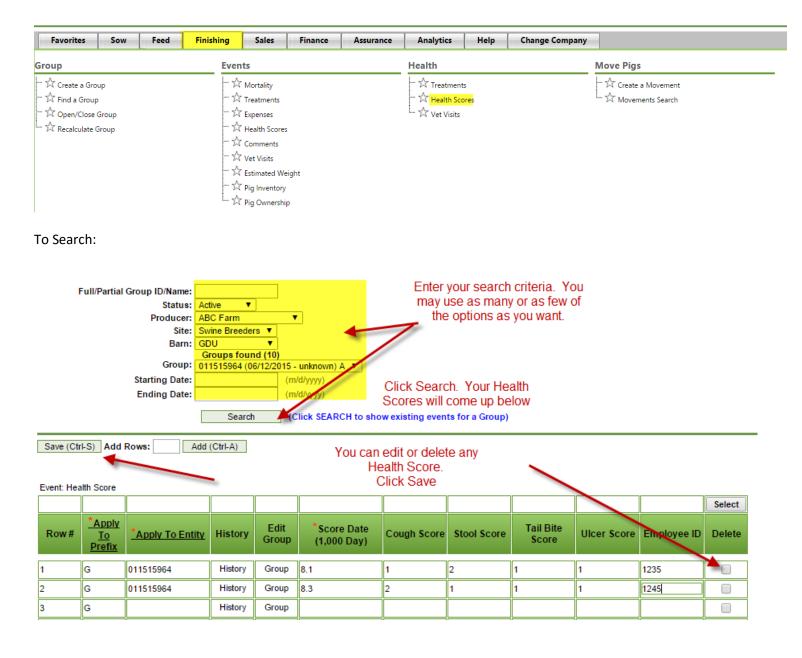

## Group Health Scores

Group Health Scores is a screen where you can both search for existing Health Scores and enter new ones. You can enter Health Scores for multiple groups at a time.

| Save (CtrI-S) Add Rows: Add (CtrI-A)<br>Clicking on the History button opens a new<br>screen with the complete Group history<br>Event: Health Score |                                             |                  |         |               | Clicking the Group button opens a new screen with the Group setup. Both can be used to edit the events or setup. |             |             |                    |             |             |        |
|-----------------------------------------------------------------------------------------------------------------------------------------------------|---------------------------------------------|------------------|---------|---------------|------------------------------------------------------------------------------------------------------------------|-------------|-------------|--------------------|-------------|-------------|--------|
|                                                                                                                                                     |                                             |                  |         |               |                                                                                                                  |             |             |                    |             |             | Select |
| Row#                                                                                                                                                | <u>*Apply</u><br><u>To</u><br><u>Prefix</u> | *Apply To Entity | History | Edit<br>Group | *Score Date<br>(1,000 Day)                                                                                       | Cough Score | Stool Score | Tail Bite<br>Score | Ulcer Score | Employee ID | Delete |
| 1                                                                                                                                                   | G                                           | 011515964        | History | Group         | 21                                                                                                               | 1           | 2           | 1                  | 1           | 1235        |        |
| 2                                                                                                                                                   | G                                           | 011515964        | History | Group         | 8.3                                                                                                              | 2           | 1           | 1                  | 1           | 1245        |        |
| 3                                                                                                                                                   | G                                           |                  | History | Group         |                                                                                                                  |             |             |                    |             |             |        |
| 4                                                                                                                                                   | G                                           |                  | History | Group         |                                                                                                                  |             |             |                    |             |             |        |
|                                                                                                                                                     | 1                                           | 1                |         | -             | 1                                                                                                                | 1           | 1           | 1                  | 1           | ir i        | _      |

## To Add:

When you come in from the Main Menu (see above) there will be no Search criteria and there will be blank lines ready for you to add new Health Scores. If you need additional lines, fill in the Add Rows and click the Add button. Note items with an (\*) are required. Other fields are optional.

| Save (Ctrl-S) Add Rows: Add (Ctrl-A)<br>Event: Health Score Event: Health Score |                                             |                 |         |               |                            |             |             |                    |             |             |        |
|---------------------------------------------------------------------------------|---------------------------------------------|-----------------|---------|---------------|----------------------------|-------------|-------------|--------------------|-------------|-------------|--------|
|                                                                                 |                                             |                 |         |               |                            |             |             |                    |             |             | Select |
| Row#                                                                            | <u>*Apply</u><br><u>To</u><br><u>Prefix</u> | Apply To Entity | History | Edit<br>Group | *Score Date<br>(1,000 Day) | Cough Score | Stool Score | Tail Bite<br>Score | Ulcer Score | Employee ID | Delete |
| 1                                                                               | G                                           | 011515964       | History | Group         | 8.1                        | 1           | 2           | 1                  | 1           | 1235        |        |
| 2                                                                               | G                                           | 011515964       | History | Group         | 8.3                        | 2           | 1           | 1                  | 1           | 1245        |        |
| 3                                                                               | G                                           |                 | History | Group         |                            |             |             |                    |             |             |        |
| 4                                                                               | G                                           |                 | History | Group         |                            |             |             |                    |             |             |        |